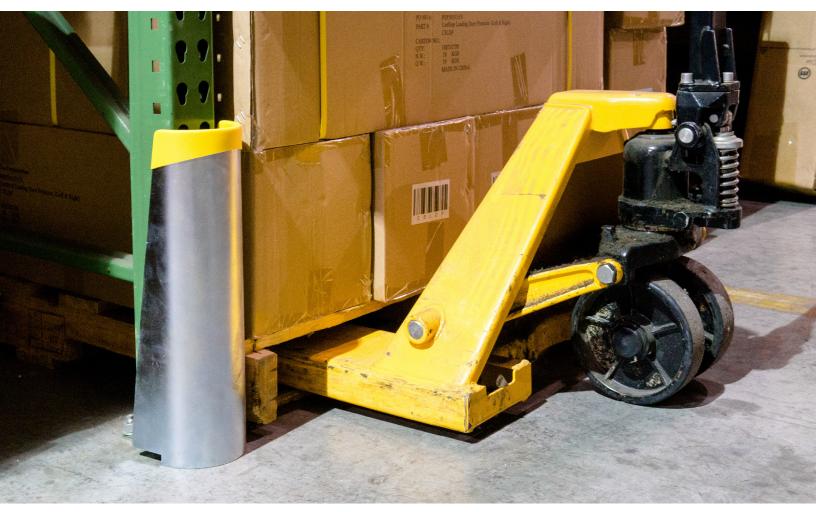

## **Shock-Absorbing Rack Guard**

### The biggest shock you'll never notice.

Hit an ordinary rack guard hard enough and the concrete will give up its hold. We engineered ours smarter—with a built in industrial-grade shock-absorber that takes stronger hits. That means your rack, floor and equipment are safer—so your business can move faster.

**Shock-Absorbing** Protect the integrity of rack columns from accidental impacts

Half-Moon Profile Produces a smooth, seamless finish that deflects impacts

**Zero Maintenance** Protect against rust and corrosion