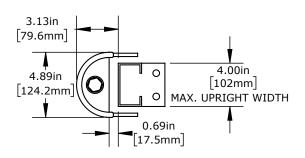

### 16"/400mm Shock-Absorbing Rack Guard XL

For racks wider than 4"

CSRG-SHOCK-16XL-KIT

Materials: Zinc plated steel Shock-Absorbing Rack Guard, rubber damper, anchor kit

uksales@mccue.com