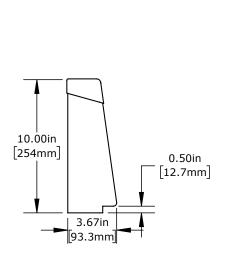

# **Shock-Absorbing Rack Guard**

16.00in [406.4mm] 0.50in [12.7mm] 4.50in [114mm]

16.00in [406.4mm] 0.75in [19.1mm]

10" Rack Guard for Standard Racks

16" Rack Guard for Standard Racks

16" Rack Guard for Wide Racks

#### 10"/250mm Shock-Absorbing Rack Guard

CSRG-SHOCK-10-KIT

Materials: Zinc plated steel Shock-Absorbing Rack Guard, rubber damper, anchor kit

#### 16"/400mm Shock-Absorbing Rack Guard

CSRG-SHOCK-16-KIT

Materials: Zinc plated steel Shock-Absorbing Rack Guard, rubber damper, anchor kit