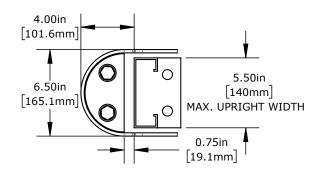

# **Shock-Absorbing Rack Guard**

16.00in [406.4mm] 0.50in [12.7mm] 4.50in [114mm]

16.00in [406.4mm] 0.75in [19.1mm]

10" Rack Guard for Standard Racks

16" Rack Guard for Standard Racks

16" Rack Guard for Wide Racks